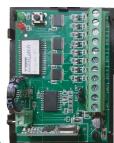

**TPS Omni-Pass Controllers** connect to any 3rd party Wiegand compatible access control panel in the same way conventional proximity readers do. This eliminates the need for complex software integration. By using our patented Wiegand RF Transmitters, with built in RFID Prox, we are able to send the key fob number, via an encrypted rolling code RF signal, to a receiver up to 300 ft. away. (RF range is environment dependent and can vary)

#### **Key Features**

- 4 Separate Wiegand Outputs For Multiple Entries (26 Bit)
- Internal Coil For Use With Amenity and Apartment Doors (Available in HID, iClass, Prox, NFC & Mifare)
- Easily Integrates With Any Access Control System With a Wiegand Interface
- Install Alongside Existing System for Cost Effective Implementation
- No New Software To Install or Learn
- Sturdy Metal Construction
- Multiple Key Fob Color Options Available