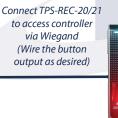

### **System Architecture**

The example below demonstrates how the connectivity is made using a Suprema access control system.

(Works with any Wiegand based access controller)

Encrypted Wiegand signal sent from transmitter to TPS-REC-20/21 (90 ft-300 ft Range)

TPS-REC-20/21

TPS-FB-4B
Press outton on
key fob to send
secure code

Full reporting of data from transmitter to the access control system

**Wiegand Interface** 

**Access Control Software Interface** 